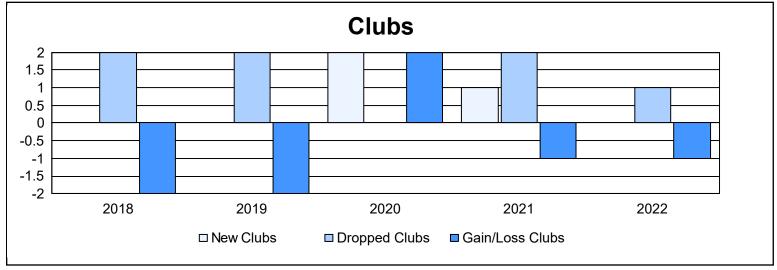

District 20 N As of June 2022 Cumulative

| Year      | New<br>Clubs | Dropped<br>Clubs | Gain/<br>Loss<br>Clubs | New<br>Members | Charter<br>Members | Reinstate<br>Members | Transfer<br>Members | Total<br>Member<br>Added | Total<br>Members<br>Dropped | Gain/<br>Loss<br>Members |
|-----------|--------------|------------------|------------------------|----------------|--------------------|----------------------|---------------------|--------------------------|-----------------------------|--------------------------|
| 2017-2018 | 0            | 2                | -2                     | 119            | 3                  | 12                   | 5                   | 139                      | 230                         | -91                      |
| 2018-2019 | 0            | 2                | -2                     | 99             | 0                  | 6                    | 11                  | 116                      | 147                         | -31                      |
| 2019-2020 | 2            | 0                | 2                      | 71             | 60                 | 8                    | 6                   | 145                      | 120                         | 25                       |
| 2020-2021 | 1            | 2                | -1                     | 102            | 29                 | 14                   | 6                   | 151                      | 167                         | -16                      |
| 2021-2022 | 0            | 1                | -1                     | 126            | 1                  | 8                    | 8                   | 143                      | 157                         | -14                      |
| Average   | 1            | 1                | -1                     | 103            | 19                 | 10                   | 7                   | 139                      | 164                         | -25                      |