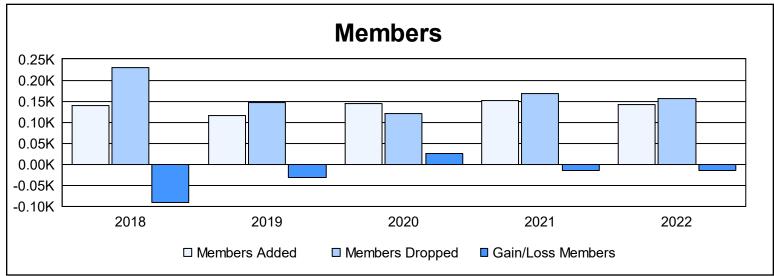

District 20 N As of June 2022 Cumulative

| Year      | New<br>Clubs | Dropped<br>Clubs | Gain/<br>Loss<br>Clubs | New<br>Members | Charter<br>Members | Reinstate<br>Members | Transfer<br>Members | Total<br>Member<br>Added | Total<br>Members<br>Dropped | Gain/<br>Loss<br>Members |
|-----------|--------------|------------------|------------------------|----------------|--------------------|----------------------|---------------------|--------------------------|-----------------------------|--------------------------|
| 2017-2018 | 0            | 2                | -2                     | 119            | 3                  | 12                   | 5                   | 139                      | 230                         | -91                      |
| 2018-2019 | 0            | 2                | -2                     | 99             | 0                  | 6                    | 11                  | 116                      | 147                         | -31                      |
| 2019-2020 | 2            | 0                | 2                      | 71             | 60                 | 8                    | 6                   | 145                      | 120                         | 25                       |
| 2020-2021 | 1            | 2                | -1                     | 102            | 29                 | 14                   | 6                   | 151                      | 167                         | -16                      |
| 2021-2022 | 0            | 1                | -1                     | 126            | 1                  | 8                    | 8                   | 143                      | 157                         | -14                      |
| Average   | 1            | 1                | -1                     | 103            | 19                 | 10                   | 7                   | 139                      | 164                         | -25                      |